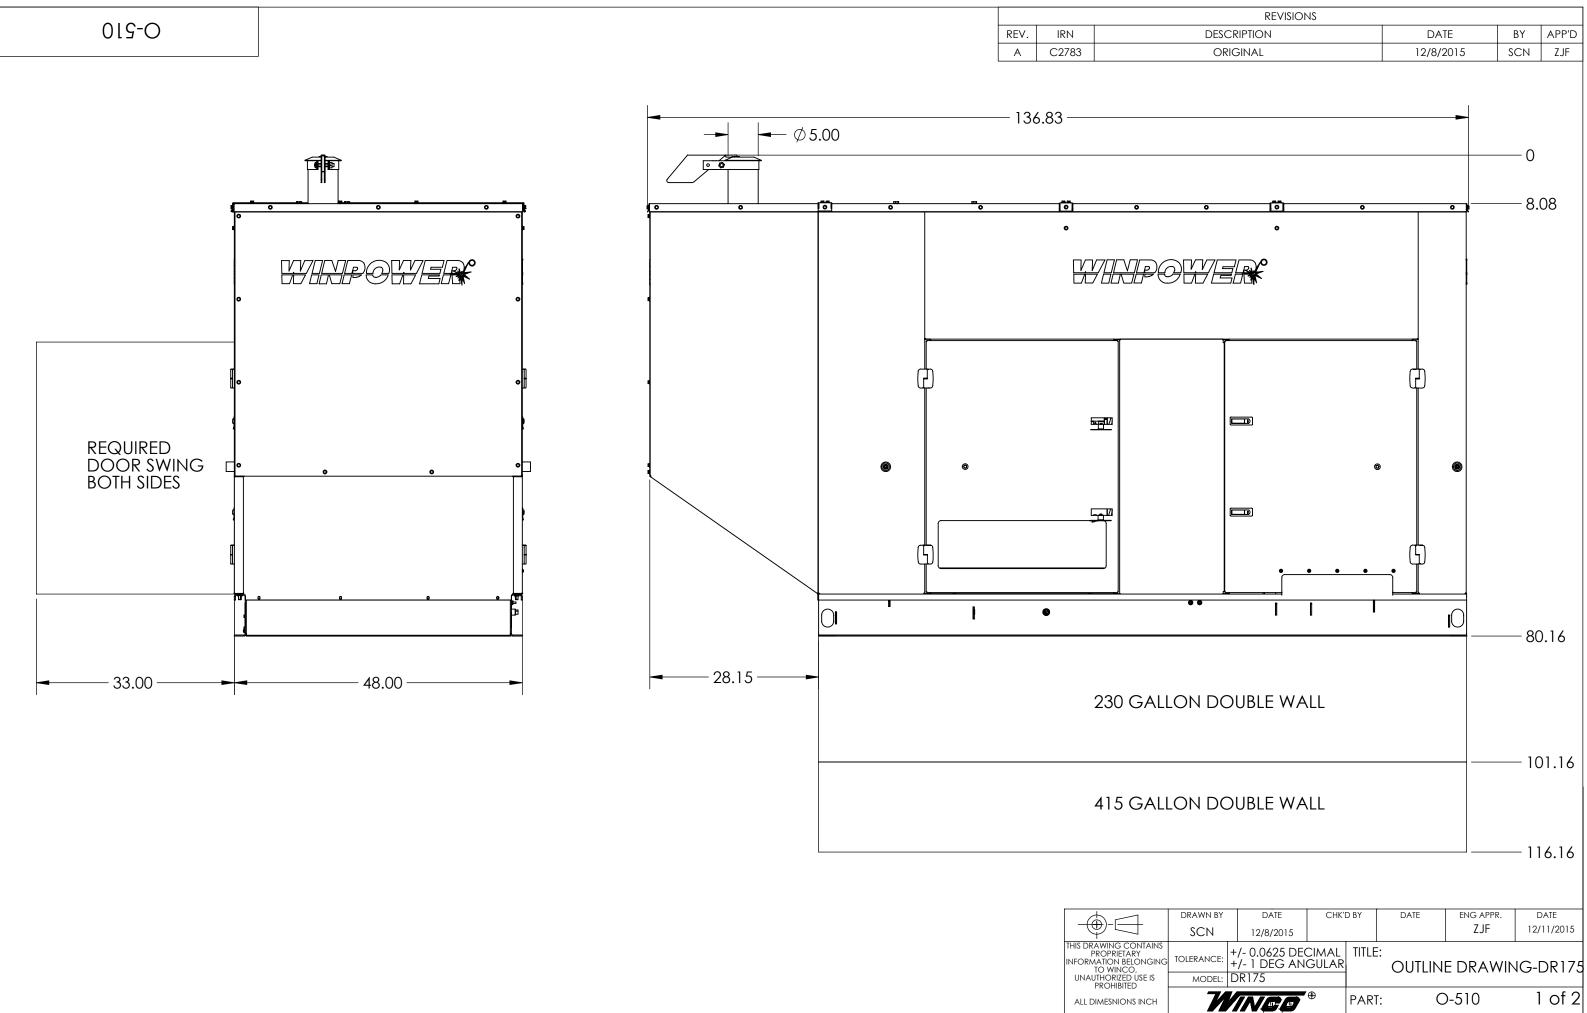

THIS DRAWING CONTAINS PROPRIETARY INFORMATION BELONGING TO WINCO, UNAUTHORIZED USE IS PROHIBITED

**RIGHT-SIDE VIEW** 

108.00

0

 $\bigcap$ 

┎┹╼

Ю

|                    | В               | MAIN LINE CIRCUIT BREAKER                                                                                                                                                                                             |      |                       |      |                  |                    |
|--------------------|-----------------|-----------------------------------------------------------------------------------------------------------------------------------------------------------------------------------------------------------------------|------|-----------------------|------|------------------|--------------------|
|                    | C START BATTERY |                                                                                                                                                                                                                       |      |                       |      |                  |                    |
|                    | D               | <ul> <li>D OIL FILL</li> <li>E OIL DRAIN</li> <li>F OIL DIPSTICK</li> <li>G OIL FILTER</li> <li>H FUEL FILTER</li> <li>I FUEL FILTER</li> <li>J FUEL RETURN</li> <li>K AIR FILTER</li> <li>L COOLANT DRAIN</li> </ul> |      |                       |      |                  |                    |
|                    | Е               |                                                                                                                                                                                                                       |      |                       |      |                  |                    |
|                    | F               |                                                                                                                                                                                                                       |      |                       |      |                  |                    |
|                    | G               |                                                                                                                                                                                                                       |      |                       |      |                  |                    |
|                    | Н               |                                                                                                                                                                                                                       |      |                       |      |                  |                    |
|                    |                 |                                                                                                                                                                                                                       |      |                       |      |                  |                    |
|                    | J               |                                                                                                                                                                                                                       |      |                       |      |                  |                    |
|                    | Κ               |                                                                                                                                                                                                                       |      |                       |      |                  |                    |
|                    | L               |                                                                                                                                                                                                                       |      |                       |      |                  |                    |
|                    | M COOLANT       |                                                                                                                                                                                                                       |      |                       |      | T FILL           |                    |
| drawn by<br>SCN    |                 | DATE<br>/8/2015                                                                                                                                                                                                       | CHK' | d by                  | DATE | ENG APPR.<br>ZJF | DATE<br>12/11/2015 |
| TOLERANCE: +/- 0.2 |                 | " (UNLESS SPECIFIED)                                                                                                                                                                                                  |      | TITLE                 | :    |                  |                    |
| WEIGHT             | 1857.           | 1857.17 LBS                                                                                                                                                                                                           |      | OUTLINE DRAWING-DR175 |      |                  |                    |
| MATERIAL           | : SEE T/        | SEE TABLE                                                                                                                                                                                                             |      |                       |      |                  |                    |
| MODEL: DR17        |                 | 5                                                                                                                                                                                                                     |      |                       |      |                  |                    |
| MINGO +            |                 |                                                                                                                                                                                                                       |      |                       | r: C | O-510 SHT 2      |                    |