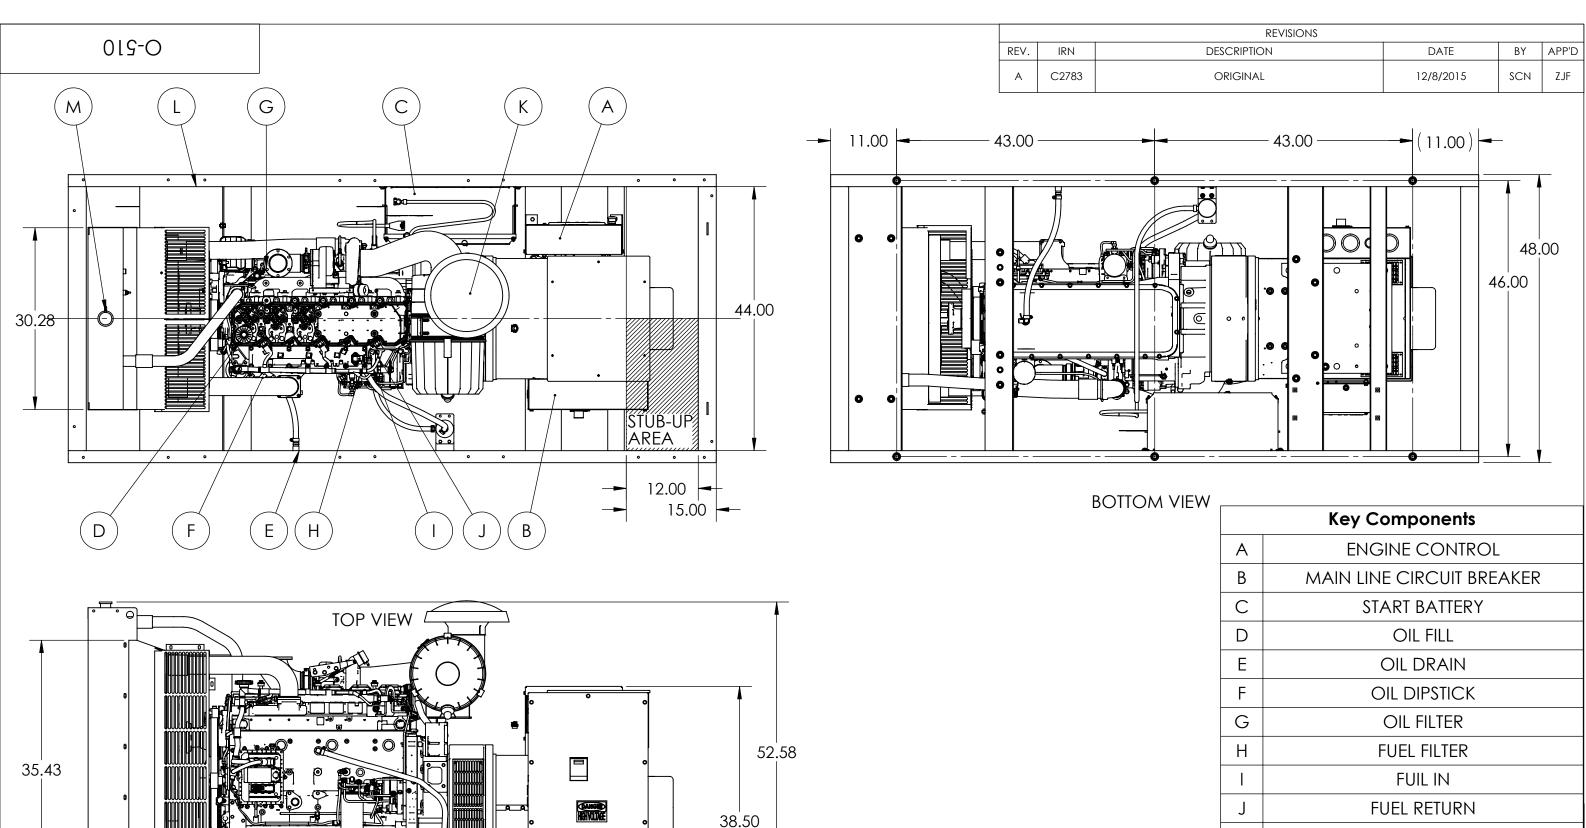

THIS DRAWING CONTAINS PROPRIETARY INFORMATION BELONGING TO WINCO, UNAUTHORIZED USE IS PROHIBITED

**RIGHT-SIDE VIEW** 

108.00

0

 $\bigcap$ 

┎┹╼

Ю

|                    | В               | MAIN LINE CIRCUIT BREAKER                                                                                                                                                                                             |      |                       |      |                  |                    |
|--------------------|-----------------|-----------------------------------------------------------------------------------------------------------------------------------------------------------------------------------------------------------------------|------|-----------------------|------|------------------|--------------------|
|                    | C START BATTERY |                                                                                                                                                                                                                       |      |                       |      |                  |                    |
|                    | D               | <ul> <li>D OIL FILL</li> <li>E OIL DRAIN</li> <li>F OIL DIPSTICK</li> <li>G OIL FILTER</li> <li>H FUEL FILTER</li> <li>I FUEL FILTER</li> <li>J FUEL RETURN</li> <li>K AIR FILTER</li> <li>L COOLANT DRAIN</li> </ul> |      |                       |      |                  |                    |
|                    | Е               |                                                                                                                                                                                                                       |      |                       |      |                  |                    |
|                    | F               |                                                                                                                                                                                                                       |      |                       |      |                  |                    |
|                    | G               |                                                                                                                                                                                                                       |      |                       |      |                  |                    |
|                    | Н               |                                                                                                                                                                                                                       |      |                       |      |                  |                    |
|                    |                 |                                                                                                                                                                                                                       |      |                       |      |                  |                    |
|                    | J               |                                                                                                                                                                                                                       |      |                       |      |                  |                    |
|                    | Κ               |                                                                                                                                                                                                                       |      |                       |      |                  |                    |
|                    | L               |                                                                                                                                                                                                                       |      |                       |      |                  |                    |
|                    | M COOLANT       |                                                                                                                                                                                                                       |      |                       |      | T FILL           |                    |
| drawn by<br>SCN    |                 | DATE<br>/8/2015                                                                                                                                                                                                       | CHK' | d by                  | DATE | ENG APPR.<br>ZJF | DATE<br>12/11/2015 |
| TOLERANCE: +/- 0.2 |                 | " (UNLESS SPECIFIED)                                                                                                                                                                                                  |      | TITLE                 | :    |                  |                    |
| WEIGHT             | 1857.           | 1857.17 LBS                                                                                                                                                                                                           |      | OUTLINE DRAWING-DR175 |      |                  |                    |
| MATERIAL           | : SEE T/        | SEE TABLE                                                                                                                                                                                                             |      |                       |      |                  |                    |
| MODEL: DR17        |                 | 5                                                                                                                                                                                                                     |      |                       |      |                  |                    |
| MINGO +            |                 |                                                                                                                                                                                                                       |      |                       | r: C | O-510 SHT 2      |                    |