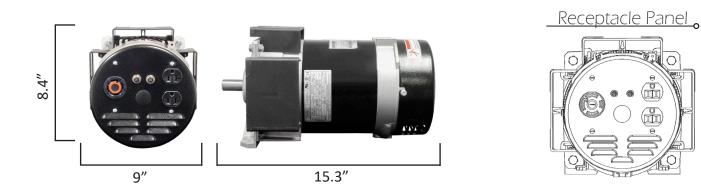

## Specifications

| specifications                     |                             |
|------------------------------------|-----------------------------|
| WATTS                              | 4800                        |
| AMPS                               | 40/20                       |
| VOLTS                              | 120/240                     |
| ROTOR SPEED                        | 3600 RPM                    |
| MOTOR STARTING                     | 1.5 HP                      |
| BRUSHLESS                          | YES                         |
| SHAFT DIAMETER                     | 0.875″                      |
| SHAFT KEY WAY                      | 0.187" X 1"                 |
| CIRCUIT BREAKER                    | (2) 20 AMP                  |
| 120V RECEPTACLES                   | (1) NEMA 5-20R DUPLEX       |
| 240V RECEPTACLES                   | (1) NEMA L14-30R            |
| WATER RESISTANCE                   | IP23 COVERS                 |
| INSULATION PROTECTION              | EG43 VARNISH                |
| CERTIFICATION                      | UL1004 LISTED               |
| NET WEIGHT                         | 50 LBS                      |
| SHIPPING DIMENSIONS                | 16″ x 12″ x 10″             |
| SHIPPING WEIGHT                    | 54 LBS                      |
| WARRANTY <sup>(1)</sup>            | 1 YR                        |
| NOTES (1) For more generator warra | nty, see operator's manual. |