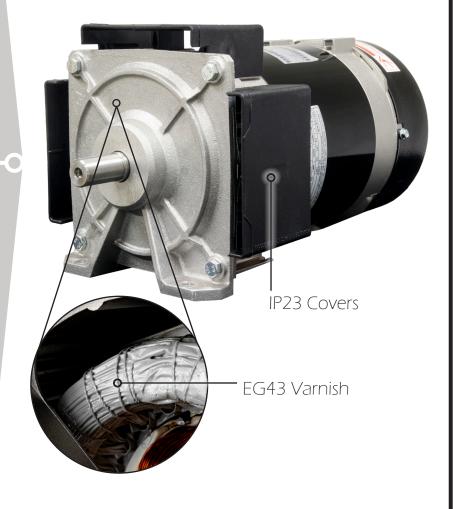

## Specifications

| specifications                     |                             |
|------------------------------------|-----------------------------|
| WATTS                              | 4800                        |
| AMPS                               | 40/20                       |
| VOLTS                              | 120/240                     |
| ROTOR SPEED                        | 3600 RPM                    |
| MOTOR STARTING                     | 1.5 HP                      |
| BRUSHLESS                          | YES                         |
| SHAFT DIAMETER                     | 0.875″                      |
| SHAFT KEY WAY                      | 0.187" X 1"                 |
| CIRCUIT BREAKER                    | (2) 20 AMP                  |
| 120V RECEPTACLES                   | (1) NEMA 5-20R DUPLEX       |
| 240V RECEPTACLES                   | (1) NEMA L14-30R            |
| WATER RESISTANCE                   | IP23 COVERS                 |
| INSULATION PROTECTION              | EG43 VARNISH                |
| CERTIFICATION                      | UL1004 LISTED               |
| NET WEIGHT                         | 50 LBS                      |
| SHIPPING DIMENSIONS                | 16″ x 12″ x 10″             |
| SHIPPING WEIGHT                    | 54 LBS                      |
| WARRANTY <sup>(1)</sup>            | 1 YR                        |
| NOTES (1) For more generator warra | nty, see operator's manual. |