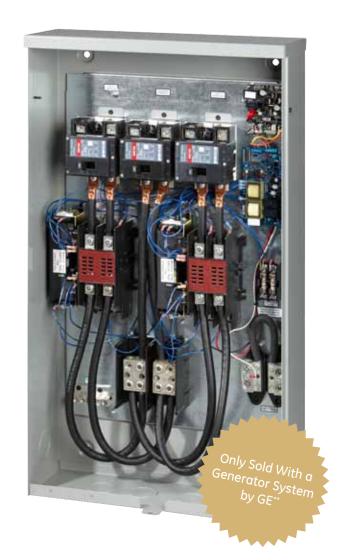

## Dual 200A / Split 400A Transfer Switch

## One Plus One Equals One

The new Dual 200 Amp Transfer Switch/Split 400 Amp replaces the need for two 200 amp transfer switches in standard split 400A service homes with two 200A distribution panels. It's a convenient and affordable solution to manage whole house backup power for larger homes and businesses.

**First In Its Class** – Never seen before automatic transfer switch technology only compatible with Generator Systems by GE.

**Easy Installation** – The system uses one less transfer switch requiring less wiring, less time and expenses than typical installations. Plus factory pre-wired generator power distribution inside the transfer switch simplifies installation.

**Smaller Footprint** – Combining two automatic transfer switches into one, the Dual 200 Amp Transfer Switch/Split 400 Amp results in a smaller, cleaner looking installation for your customer.

To learn more – visit www.ge.com/generatorsystems or call 1-888-575-8226